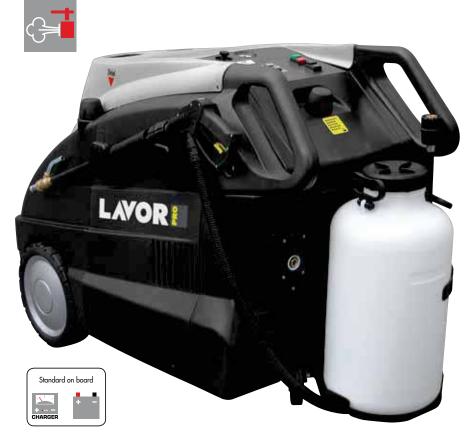

### **Graffiti Waster**

## Sand-blasting steam generator

**Graffiti Waster** is a portable steam generator, equipped with diesel fuel boiler, allowing graffiti and dirt removal in general, thanks to the revolutionary system using steam/sand and steam/detergent mashed together. To remove all types of graffiti away from walls, buildings, floors. To restore and clean statues/monuments. Sandblasting walls andrailings. Clean and sand blasting terracotta tiles, roofing tiles and wood. Pickle machineries and surfaces thanks to a combined use of detergents. Unlimited autonomy: thanks to no-stop water tank refilling.