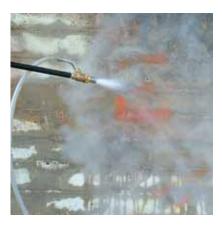

## Sand-blasting steam generator

**Graffiti Waster** is a portable steam generator, equipped with diesel fuel boiler, allowing graffiti and dirt removal in general, thanks to the revolutionary system using steam/sand and steam/detergent mashed together. To remove all types of graffiti away from walls, buildings, floors. To restore and clean statues/monuments. Sandblasting walls andrailings. Clean and sand blasting terracotta tiles, roofing tiles and wood. Pickle machineries and surfaces thanks to a combined use of detergents. Unlimited autonomy: thanks to no-stop water tank refilling.

# Main plus in comparison to traditional sand blasting systems using air or water:

- It doesn't leave residuals at the end of cleaning task. No water waste.
- Noiseless.
   Allows sanitization tasks thanks to the combined use of steam
  and detergents.
   The operator doesn't need protective overalls and protective
  masks with filters.
   Lack of hazardous dust that are pulled down by steam.
- With a LavorPro vacuum cleaner it is possible to carry out a deep cleaning of the area at the end of the cleaning task Portability: it doesn't need to be connected nor to water supply, because it is equipped with water tank, not to the electrical supply, because it has a diesel fuel boiler. Easy to use and always ready to use. Easy to move.