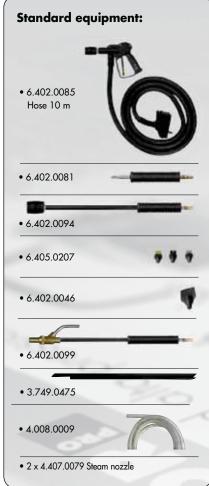

#### **Optional:**

- 6.402.0080 Steam gun with hose (3,5 m)
- 6.402.0093 Steam gun with hose (15 m)
- 6.402.0090 Steam gun with hose (20 m)
- 0.011.0001 Calibrated sand (6 x 5 kg)

|                                | Graffiti Waster            |
|--------------------------------|----------------------------|
| Code                           | 8.628.0027                 |
| Max steam pressure/temperature | 10 bar / 178° C            |
| Absorbed power                 | 350 W / 1 x 12 DC 75 Ah C5 |
| Steam production               | 37.5 kg/h                  |
| Burner type/fuel consumption   | Diesel / 3 l/h             |
| Water tank/fuel tank capacity  | 251/251                    |
| 174                            |                            |