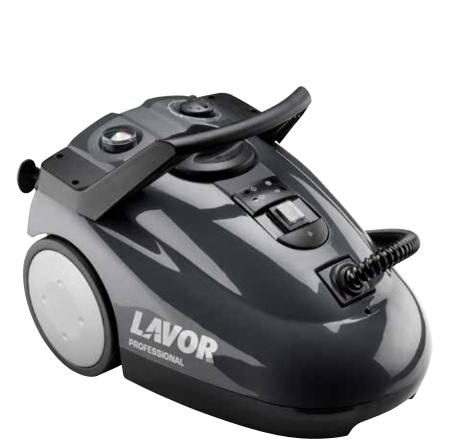

## Dry steam cleaners - Steam vacuum cleaners

**GV Kone** 

## Equipped with:

• Satured steam at 4 bar at a temperature of 143°C

LAVOR

- Boiler 2,3 kW
- Heating and activation time required: 10 min
- Pressure switch
- Double thermostat
- Cap with protection against anti-unscrewing and safety valve
- Handy accessory compartment with electric cable holder
- Control panel with lamps
- Impact resistant covers
- Steam regulation
- Thermometer
- Power cable 6 m.

|                                | GV Kone                |  |
|--------------------------------|------------------------|--|
| Code                           | 8.404.0051             |  |
| Max steam pressure/temperature | 4 bar/143° C           |  |
| Boiler absorbed power          | 2300 W/220-240V ~ 50Hz |  |
| Steam production               | 80 kg/h max            |  |
| Boiler type/volume             | Alluminium/2,4 l       |  |
|                                |                        |  |